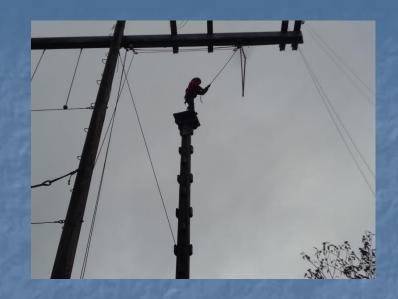

#### Proposed Activities...

- Map reading and orienteering
- Bush craft
- Pool Canoe
- Swimming
- Team building
- High wire
- Zip wire
- Archery
- Rock climbing
- Forest adventure

A truly memorable experience!