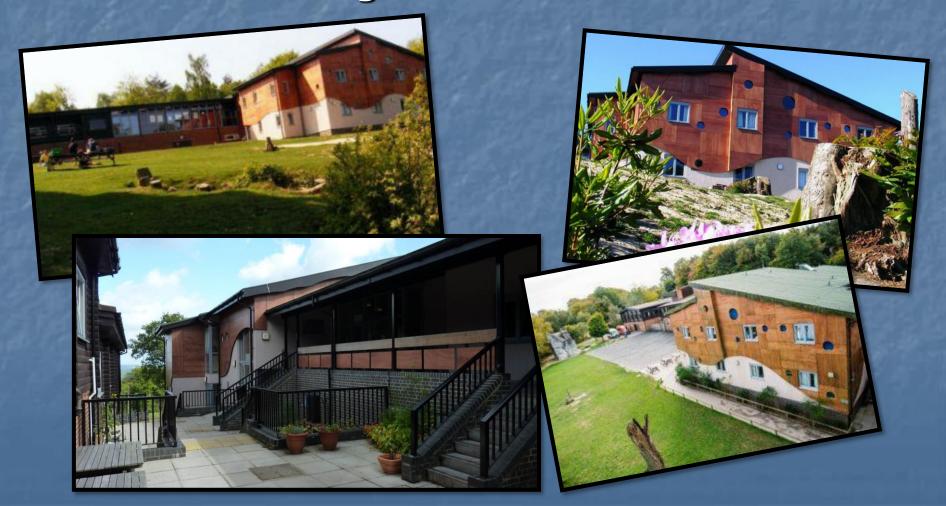

# 20 - 24 September 2021







Hindleap Warren is a purpose built outdoor education centre in a beautiful position on the northern edge of the Ashdown Forest.



# It has an outstanding reputation for delivering quality residential courses for Primary and Secondary Schools.





#### Our Joint Aim:

- Promote and develop independence
- Learning to care for themselves
- Develop communication skills
- Develop teamwork skills
- Opportunities for risk taking (carefully!)

#### The Instructors...



- · Well qualified
- Experienced
- · First aid trained
- Resident on site

# The grounds...



### Accommodation...





#### The children's rota...



## Bedrooms: Old Block

| <u> </u>                        |                |                                                        |               |
|---------------------------------|----------------|--------------------------------------------------------|---------------|
| Drying Room South