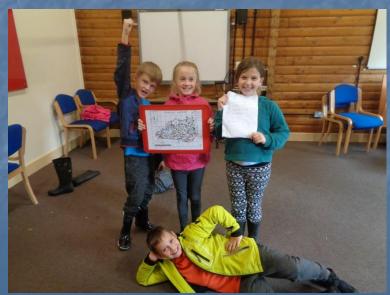

#### Proposed Activities...

- Map reading and orienteering
- Bush craft
- Pool Canoe
- Swimming
- Team building
- High wire
- Zip wire
- Archery
- Rock climbing
- Forest adventure

A truly memorable experience!

#### LEARN NEW SKILLS