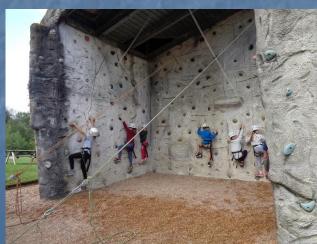

#### Proposed Activities...

- Map reading and orienteering
- Bush craft
- Pool Canoe
- Swimming
- Team building
- High wire
- Zip wire
- Archery
- Rock climbing
- Forest adventure

A truly memorable experience!

#### LEARN NEW SKILLS