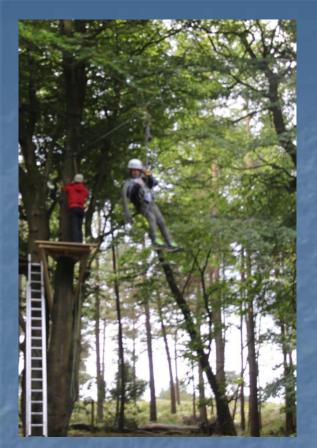

#### Proposed Activities...

- Map reading and orienteering
- Bush craft
- Pool Canoe
- Swimming
- Team building
- High wire
- Zip wire
- Archery
- Rock climbing
- Forest adventure

A truly memorable experience!

#### LEARN NEW SKILLS