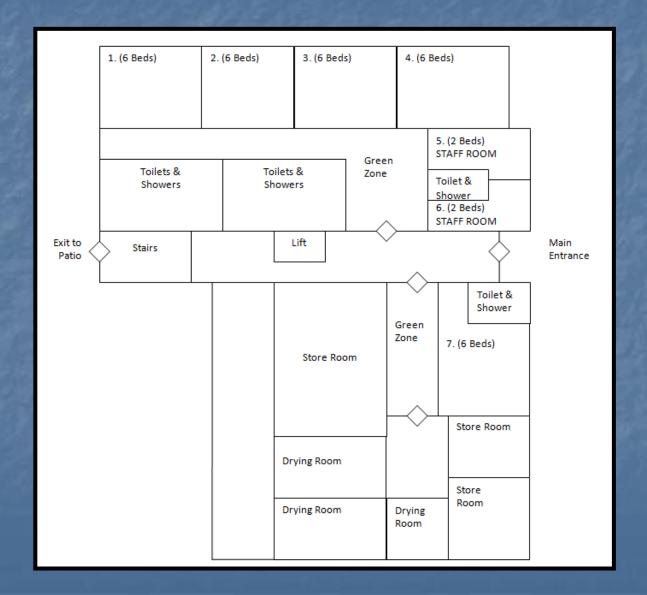

|
| 31. (6 Beds)                    |                | North Middle Toilet                                    |               |
| 32. (6 Beds)                    | Stairs         | 37. (6 Beds)                                           |               |
| 33. (6 Beds)                    | 1              | 38. (6 Beds)                                           | 1             |
| 34. (2 Beds) STAFF ROOM         | -              | Staff Toilet and Shower North                          | 1             |
| 35. (2 Beds) STAFF ROOM         | 1              | North End Toilet                                       | Wet<br>Entrar |
| Drying Room North               |                | Wet Changing Room (North)                              |               |

#### New Block:

Lower Floor



#### New Block:

Upper Floor



#### Proposed Activities...

- Map reading and orienteering
- Bush craft
- Pool Canoe
- Swimming
- Team building
- High wire
- Zip wire
- Archery
- Rock climbing
- Forest adventure





A truly memorable experience!



#### LEARN NEW SKILLS

























#### The cost...

- Approximately £330 £360.
- The exact cost will depend on the number of children participating.
- E40 non refundable deposit is required by Monday 19 April 2021. Final cost and payment schedule will be sent out. Payments will be made over 5 months (April to August 2021) via School Money.
- In the event of your child then cancelling their place for any reason, you will be liable to settle the cost of the trip in full.

#### Other Information

Hindleap Website:

http://londonyou