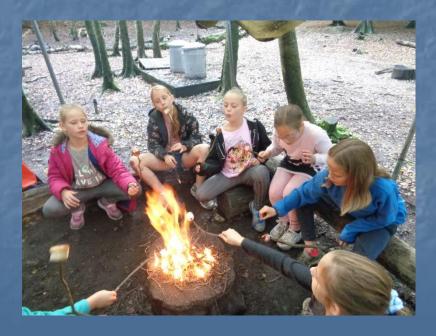

#### Proposed Activities...

- Map reading and orienteering
- Bush craft
- Pool Canoe
- Swimming
- Team building
- High wire
- Zip wire
- Archery
- Rock climbing
- Forest adventure

A truly memorable experience!