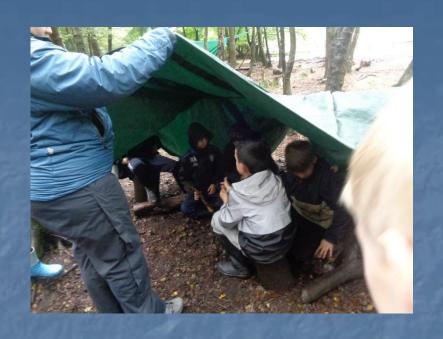

#### Proposed Activities...

- Map reading and orienteering
- Bush craft
- Pool Canoe
- Swimming
- Team building
- High wire
- Zip wire
- Archery
- Rock climbing
- Forest adventure

A truly memorable experience!