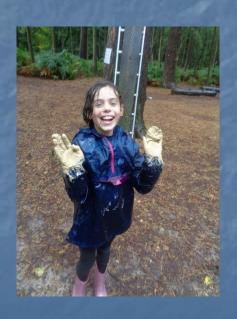

#### Proposed Activities...

- Map reading and orienteering
- Bush craft
- Pool Canoe
- Swimming
- Team building
- High wire
- Zip wire
- Archery
- Rock climbing
- Forest adventure

A truly memorable experience!

#### LEARN NEW SKILLS