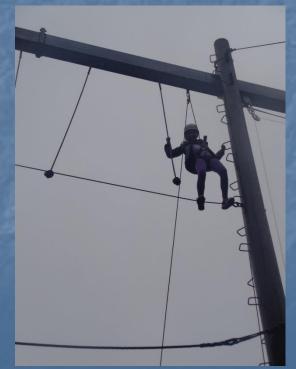

#### Proposed Activities...

- Map reading and orienteering
- Bush craft
- Pool Canoe
- Swimming
- Team building
- High wire
- Zip wire
- Archery
- Rock climbing
- Forest adventure

A truly memorable experience!

#### LEARN NEW SKILLS