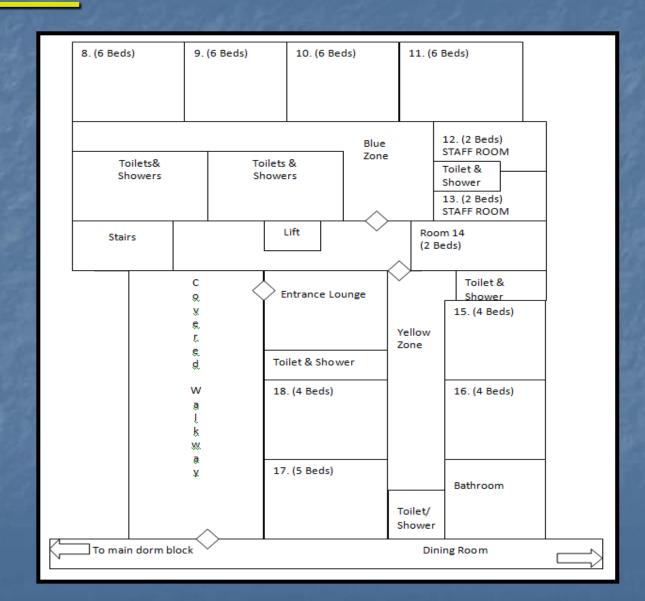

|                | North Middle Toilet                                    |               |
| 32. (6 Beds)                    | Stairs         | 37. (6 Beds)                                           |               |
| 33. (6 Beds)                    | 1              | 38. (6 Beds)                                           | 1             |
| 34. (2 Beds) STAFF ROOM         | -              | Staff Toilet and Shower North                          | 1             |
| 35. (2 Beds) STAFF ROOM         | 1              | North End Toilet                                       | Wet<br>Entrar |
| Drying Room North               |                | Wet Changing Room (North)                              |               |

#### New Block:

Lower Floor



#### New Block:

Upper Floor



#### Proposed Activities...

- Map reading and orienteering
- Bush craft
- Pool Canoe
- Swimming
- Team building
- High wire
- Zip wire
- Archery
- Rock climbing
- Forest adventure





A truly memorable experience!



#### LEARN NEW SKILLS

























#### The cost...

- Approximately £330 £360.
- The exact cost will depend on the number of children participating.
- E40 non refundable deposit is required by Monday 19 April 2021. Final cost and payment schedule will be sent out. Payments will be made over 5 months (April to August 2021) via School Money.
- In the event of your child then cancelling their place for any reason, you will be liable to settle the cost of the trip in full.

#### Other Information

Hindleap Website:

http://londonyouth.org/residentialcentres/hindle