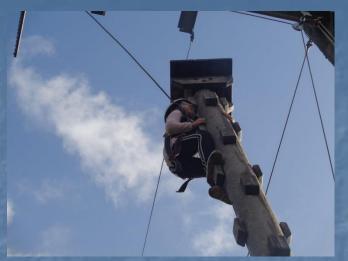

#### Proposed Activities...

- Map reading and orienteering
- Bush craft
- Pool Canoe
- Swimming
- Team building
- High wire
- Zip wire
- Archery
- Rock climbing
- Forest adventure

A truly memorable experience!

#### LEARN NEW SKILLS