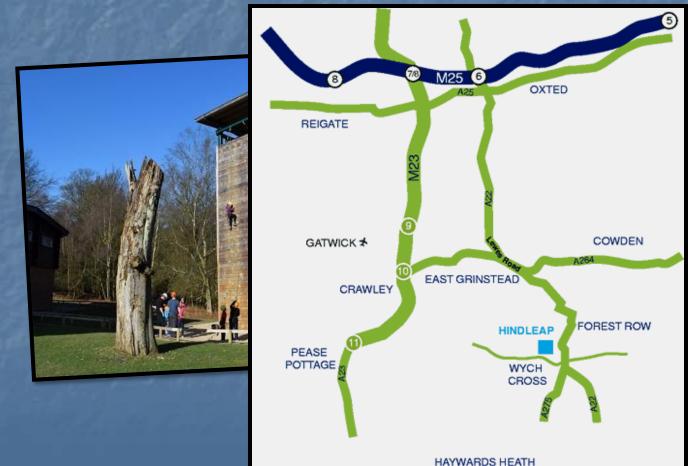

# 20 - 24 September 2021







Hindleap Warren is a purpose built outdoor education centre in a beautiful position on the northern edge of the Ashdown Forest.



# It has an outstanding reputation for delivering quality residential courses for Primary and Secondary Schools.





#### Our Joint Aim:

- Promote and develop independence
- Learning to care for themselves
- Develop communication skills
- Develop teamwork skills
- Opportunities for risk taking (carefully!)

#### The Instructors...



- · Well qualified
- Experienced
- · First aid trained
- Resident on site

# The grounds...



### Accommodation...





#### The children's rota...



## Bedrooms: Old Block

| <u> </u>                        |                |                                                        |               |
|---------------------------------|----------------|--------------------------------------------------------|---------------|
| Drying Room South               |                | Wet Changing Room (South)                              |               |
| 19. (2 Beds) STAFF R