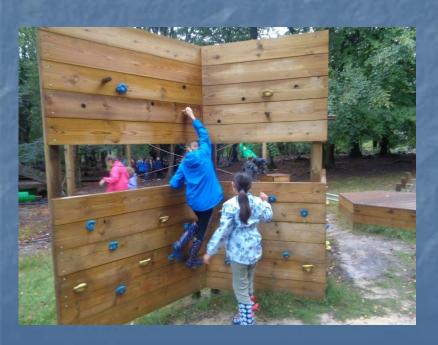

#### Proposed Activities...

- Map reading and orienteering
- Bush craft
- Pool Canoe
- Swimming
- Team building
- High wire
- Zip wire
- Archery
- Rock climbing
- Forest adventure

A truly memorable experience!

#### LEARN NEW SKILLS