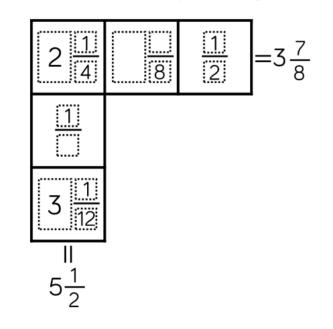

He makes this shape using his rectangles. What is the perimeter?

He makes another shape using the same rectangles. Calculate the perimeter of this shape.

Each row and column adds up to make the total at the

Use this information to complete the diagram.

end.

5 Points

Attempt to solve one or more of the problems and submit your solutions to Mrs Watts via email <a href="mailto:ewatts@west-byfleet-junior.surrey.sch.uk">ewatts@west-byfleet-junior.surrey.sch.uk</a>