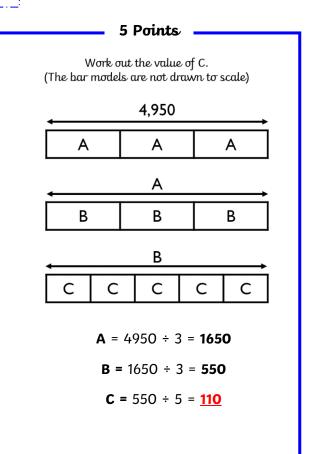

## Problem of the Week - Week 1

2 Points

Complete the missing digits.

$$| 13 | | 5 | -50 = 85$$

$$334 - 40 = 294$$

$$545 = 6 \frac{1}{5} - 70$$

Attempt to solve one or more of the problems and submit your solutions to Mrs Watts via email <a href="mailto:ewatts@west-byfleet-junior.surrey.sch.uk">ewatts@west-byfleet-junior.surrey.sch.uk</a>