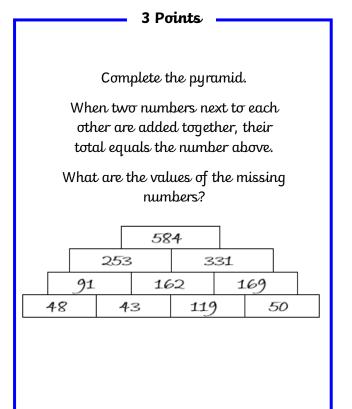

## Problem of the Week - Week 1

2 Points

Complete the missing digits.

$$| 13 | | 5 | -50 = 85$$

$$334 - 40 = 294$$

$$545 = 6 \frac{1}{5} - 70$$

Attempt to solve one or more of the problems and submit your solutions to Mrs Watts via email <a href="mailto:ewatts@west-byfleet-junior.surrey.sch.uk">ewatts@west-byfleet-junior.surrey.sch.uk</a>