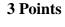

## 2 Points

Complete the missing digits.

$$13 - 50 = 85$$

$$334 - \bigcirc 0 = 294$$

$$545 = 6 \boxed{5 - 70}$$

Complete the pyramid.

When two numbers next to each other are added together, their total equals the number above.