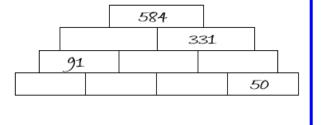

What are the values of the missing numbers?

Work out the value of C. (The bar models are not drawn to scale)

Attempt to solve one or more of the problems and submit your solutions to Mrs Watts via email <a href="mailto:ewatts@west-byfleet-junior.surrey.sch.uk">ewatts@west-byfleet-junior.surrey.sch.uk</a>